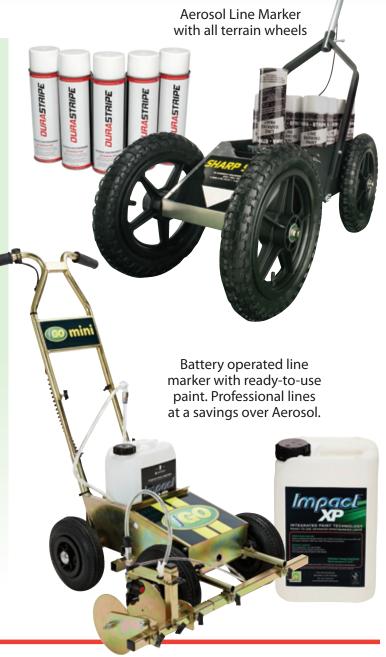

## 1. AEROSOL LINE MARKING

Includes Aerosol line marker(s) and just the right amount of paint you will need for two weeks of line marking

## 2. BULK READY TO USE PAINT

Includes ready to use paint and easy to push electric line marker which will give you professional looking lines at up to 30% savings over Aerosol.

**LazerLines** delivers the paint every two weeks to your single location and while we are there, we will service your liner to make sure it is working properly.